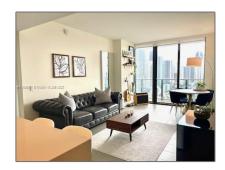

# Residential For Sale

882 Sqft - 1600 NE 1st Ave # 3408, Miami, Florida 33132

### Basic Details

| Property Type:  | Residential |  |
|-----------------|-------------|--|
| Listing Type:   | For Sale    |  |
| Listing ID:     | A11489891   |  |
| Price:          | \$575,000   |  |
| Bedroom(s):     | 2           |  |
| Bathroom(s):    | 2           |  |
| Square Footage: | 882 Sqft    |  |
| Year Built:     | 2018        |  |
| On Market Date: | 21/11/2023  |  |

#### Features

| $\sqrt{}$ | View:        | Skyline                                  |
|-----------|--------------|------------------------------------------|
| $\sqrt{}$ | Pet Allowed: | Restrictions Or Possible<br>Restrictions |
| $\sqrt{}$ | Patio:       | Open Balcony                             |
| $\sqrt{}$ | Furnished:   | Unfurnished                              |