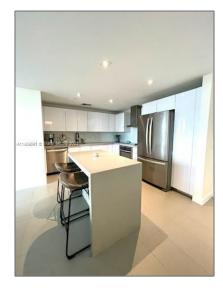

# Residential For Sale

882 Sqft - 1600 NE 1st Ave # 3408, Miami, Florida 33132

### Basic Details

| Property Type:  | Residential |  |
|-----------------|-------------|--|
| Listing Type:   | For Sale    |  |
| Listing ID:     | A11489891   |  |
| Price:          | \$575,000   |  |
| Bedroom(s):     | 2           |  |
| Bathroom(s):    | 2           |  |
| Square Footage: | 882 Sqft    |  |
| Year Built:     | 2018        |  |
| On Market Date: | 21/11/2023  |  |