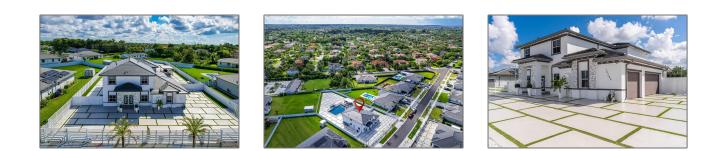

## **Residential For Sale**

3,380 Sqft - 19289 SW 132nd Path, Miami, Florida 33177

### Features

| Property Type:  | Residential |  |
|-----------------|-------------|--|
| Listing Type:   | For Sale    |  |
| Listing ID:     | A11489455   |  |
| Price:          | \$1,650,000 |  |
| Bedroom(s):     | 5           |  |
| Bathroom(s):    | 5           |  |
| Square Footage: | 3,380 Sqft  |  |
| Year Built:     | 2021        |  |
| Lot Area:       | 19,218 Sqft |  |
| On Market Date: | 21/11/2023  |  |

# √Swimming Pool:In Ground√View:Pool