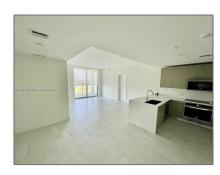

#### **Basic Details**

Property Type: **Residential Lease** Listing Type: **For Rent** Listing ID: A11469170 \$3,400 Price: Bedroom(s): 2 2 Bathroom(s): Square Footage: 1,026 Sqft Year Built: **2020** On Market Date: 13/10/2023

### **Features**

| $\sqrt{}$ | View:        | Garden                                       |
|-----------|--------------|----------------------------------------------|
| $\sqrt{}$ | Pet Allowed: | Restrictions Or Possible<br>Restrictions, No |
| $\sqrt{}$ | Furnished:   | Unfurnished                                  |