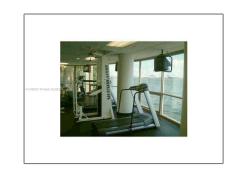

### Features

| √ Swimming Pool: | Above Ground |
|------------------|--------------|
| √ View:          | Bay, Water   |
| √ Patio:         | Open Balcony |
| √ Furnished:     | Unfurnished  |