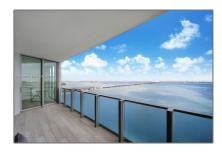

#### Features

| √ Swimming Pool: | Community, In Ground |
|------------------|----------------------|
| √ View:          | Bay, Water           |
| √ Furnished:     | Furnished            |

Longitude: **W81° 48' 51.2''** 