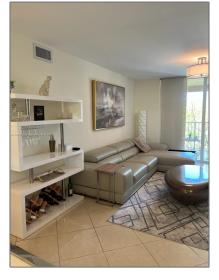

# **Residential Lease For Rent**

1,180 Sqft - 19901 E Country Club Dr # 2505, Aventura, Florida 33180

### Basic **Details**

| Property Type:  | <b>Residential Lease</b> |  |
|-----------------|--------------------------|--|
| Listing Type:   | For Rent                 |  |
| Listing ID:     | A11423317                |  |
| Price:          | \$4,500                  |  |
| Bedroom(s):     | 2                        |  |
| Bathroom(s):    | 2                        |  |
| Square Footage: | 1,180 Sqft               |  |
| On Market Date: | 21/07/2023               |  |