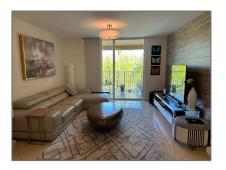

# **Residential Lease For Rent**

1,180 Sqft - 19901 E Country Club Dr # 2505, Aventura, Florida 33180

### Basic **Details**

| Property Type:  | <b>Residential Lease</b> |  |
|-----------------|--------------------------|--|
| Listing Type:   | For Rent                 |  |
| Listing ID:     | A11423317                |  |
| Price:          | \$4,500                  |  |
| Bedroom(s):     | 2                        |  |
| Bathroom(s):    | 2                        |  |
| Square Footage: | 1,180 Sqft               |  |
| On Market Date: | 21/07/2023               |  |