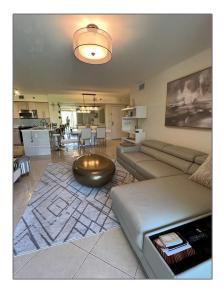

# **Residential Lease For Rent**

1,180 Sqft - 19901 E Country Club Dr # 2505, Aventura, Florida 33180

### Basic **Details**

| Property Type:  | <b>Residential Lease</b> |  |
|-----------------|--------------------------|--|
| Listing Type:   | For Rent                 |  |
| Listing ID:     | A11423317                |  |
| Price:          | \$4,500                  |  |
| Bedroom(s):     | 2                        |  |
| Bathroom(s):    | 2                        |  |
| Square Footage: | 1,180 Sqft               |  |
| On Market Date: | 21/07/2023               |  |