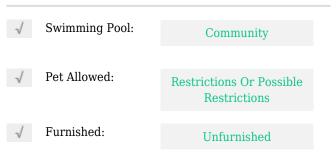

# **Residential Lease For Rent**

1,003 Sqft - 2000 Metropica Way # 1610, Sunrise, Florida 33323









### **Basic Details**

| Property Type:  | <b>Residential Lease</b> |  |
|-----------------|--------------------------|--|
| Listing Type:   | For Rent                 |  |
| Listing ID:     | A11412320                |  |
| Price:          | \$3,600                  |  |
| Bedroom(s):     | 2                        |  |
| Bathroom(s):    | 2                        |  |
| Square Footage: | 1,003 Sqft               |  |
| Year Built:     | 2020                     |  |
| On Market Date: | 30/06/2023               |  |
|                 |                          |  |

#### Features



#### Address Map

| Country: | US                    |
|----------|-----------------------|
| State:   | FL                    |
| County:  | <b>Broward County</b> |
| City:    | Sunrise               |
| Zipcode: | 33323                 |

| Street:        | 2000 Metropica<br>Way # 1610    |
|----------------|---------------------------------|
| Building Name: | METROPICA<br>NORTH TOWER<br>ONE |
| Longitude:     | W81° 40' 18.7''                 |
| Latitude:      | N26° 8' 57.5''                  |

## Agent Info