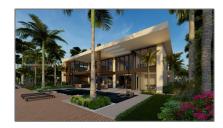

# Residential For Sale

- 630 Isle Of Palms Dr, Fort Lauderdale, Florida 33301

### Basic Details

| Property Type:  | Residential  |  |
|-----------------|--------------|--|
| Listing Type:   | For Sale     |  |
| Listing ID:     | A11404959    |  |
| Price:          | \$12,950,000 |  |
| Bedroom(s):     | 7            |  |
| Bathroom(s):    | 7            |  |
| Year Built:     | 2024         |  |
| Half Bathrooms: | 1            |  |
| Lot Area:       | 12,999 Sqft  |  |
| On Market Date: | 22/06/2023   |  |

### Features

| $\sqrt{}$ | Swimming Pool: | In Ground |
|-----------|----------------|-----------|
| $\sqrt{}$ | View:          | Canal     |
| $\sqrt{}$ | Patio:         | Deck      |