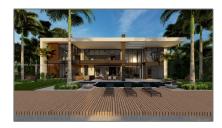

# Residential For Sale

- 630 Isle Of Palms Dr, Fort Lauderdale, Florida 33301

### Basic Details

| Property Type:  | Residential  |  |
|-----------------|--------------|--|
| Listing Type:   | For Sale     |  |
| Listing ID:     | A11404959    |  |
| Price:          | \$12,950,000 |  |
| Bedroom(s):     | 7            |  |
| Bathroom(s):    | 7            |  |
| Year Built:     | 2024         |  |
| Half Bathrooms: | 1            |  |
| Lot Area:       | 12,999 Sqft  |  |
| On Market Date: | 22/06/2023   |  |

### Features

| $\sqrt{}$ | Swimming Pool: | In Ground |
|-----------|----------------|-----------|
| $\sqrt{}$ | View:          | Canal     |
| $\sqrt{}$ | Patio:         | Deck      |