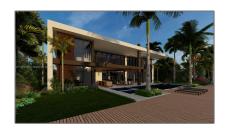

# Residential For Sale

- 630 Isle Of Palms Dr, Fort Lauderdale, Florida 33301

### Basic Details

| Property Type:  | Residential  |  |
|-----------------|--------------|--|
| Listing Type:   | For Sale     |  |
| Listing ID:     | A11404959    |  |
| Price:          | \$12,950,000 |  |
| Bedroom(s):     | 7            |  |
| Bathroom(s):    | 7            |  |
| Year Built:     | 2024         |  |
| Half Bathrooms: | 1            |  |
| Lot Area:       | 12,999 Sqft  |  |
| On Market Date: | 22/06/2023   |  |

### Features

| $\sqrt{}$ | Swimming Pool: | In Ground |
|-----------|----------------|-----------|
| $\sqrt{}$ | View:          | Canal     |
| $\sqrt{}$ | Patio:         | Deck      |