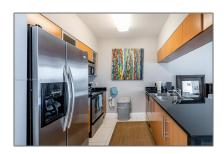

#### **Features**

| √ Swimming Po  | ol: Heated, Community, Hot Tub              |
|----------------|---------------------------------------------|
| √ View:        | Bay, Ocean, Garden                          |
| √ Pet Allowed: | Restrictions Or Possible Restrictions       |
| √ Patio:       | Porch/balcony, Wrap<br>Around, Open Balcony |
| √ Furnished:   | Furnished                                   |