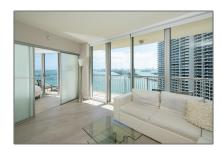

### Basic Details

Property Type: **Residential Lease** Listing Type: **For Rent** Listing ID: A11378418 \$5,500 Price: Bedroom(s): 2 Bathroom(s): 2 Square Footage: 1,048 Sqft Year Built: **2007** On Market Date: 27/04/2023

#### **Features**

| √ Swimming Pool: | Community, Above<br>Ground               |
|------------------|------------------------------------------|
| √ View:          | Bay                                      |
| √ Pet Allowed:   | Restrictions Or Possible<br>Restrictions |
| √ Furnished:     | Furnished                                |