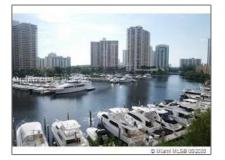

#### Features

| $\checkmark$ | Swimming Pool: | Heated, Community |
|--------------|----------------|-------------------|
|              | View:          | Bay               |
| $\checkmark$ | Patio:         | Porch/balcony     |
|              | Furnished:     | Furnished         |

| Street:        | 19901 E Country<br>Club Dr # 2604 |
|----------------|-----------------------------------|
| Building Name: | THE YACHT CLUB<br>AT AVENTUR      |
| Longitude:     | W81° 52' 14.3''                   |
| Latitude:      | N25° 57' 28.2''                   |