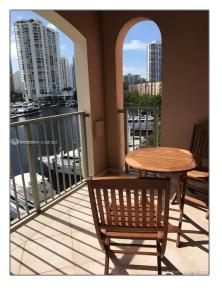

#### Features

| $\checkmark$ | Swimming Pool: | Heated, Community |
|--------------|----------------|-------------------|
|              | View:          | Bay               |
| $\checkmark$ | Patio:         | Porch/balcony     |
|              | Furnished:     | Furnished         |

| Street:        | 19901 E Country<br>Club Dr # 2604 |
|----------------|-----------------------------------|
| Building Name: | THE YACHT CLUB<br>AT AVENTUR      |
| Longitude:     | W81° 52' 14.3''                   |
| Latitude:      | N25° 57' 28.2''                   |