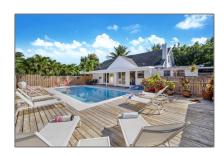

#### Basic Details

| Property Type:  | <b>Residential Lease</b> |  |
|-----------------|--------------------------|--|
| Listing Type:   | For Rent                 |  |
| Listing ID:     | A10804146                |  |
| Price:          | \$10,000                 |  |
| Bedroom(s):     | 4                        |  |
| Bathroom(s):    | 2                        |  |
| Square Footage: | 1,800 Sqft               |  |
| Year Built:     | 1952                     |  |
| Lot Area:       | 22,519 Sqft              |  |
| On Market Date: | 01/01/2020               |  |

#### Features

| $\sqrt{}$ | Swimming Pool: | Other, Private, In Ground |
|-----------|----------------|---------------------------|
| $\sqrt{}$ | View:          | Pool, Garden, Other       |
| $\sqrt{}$ | Pet Allowed:   | Yes, No                   |
| $\sqrt{}$ | Patio:         | Open Porch, Deck          |
| $\sqrt{}$ | Furnished:     | Furnished                 |