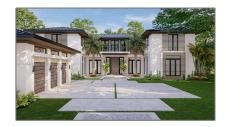

# Residential For Sale

9,313 Sqft - 6600 SW 112th St, Pinecrest, Florida 33156

#### Basic Details

| Property Type:  | Residential  |  |
|-----------------|--------------|--|
| Listing Type:   | For Sale     |  |
| Listing ID:     | A11273100    |  |
| Price:          | \$10,950,000 |  |
| Bedroom(s):     | 7            |  |
| Bathroom(s):    | 7            |  |
| Square Footage: | 9,313 Sqft   |  |
| Year Built:     | 2023         |  |
| Half Bathrooms: | 1            |  |
| Lot Area:       | 38,768 Sqft  |  |
| On Market Date: | 26/09/2022   |  |