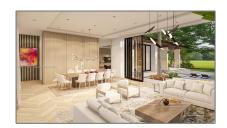

#### Basic Details

| Property Type:  | Residential  |  |
|-----------------|--------------|--|
| Listing Type:   | For Sale     |  |
| Listing ID:     | A11273100    |  |
| Price:          | \$10,950,000 |  |
| Bedroom(s):     | 7            |  |
| Bathroom(s):    | 7            |  |
| Square Footage: | 9,313 Sqft   |  |
| Year Built:     | 2023         |  |
| Half Bathrooms: | 1            |  |
| Lot Area:       | 38,768 Sqft  |  |
| On Market Date: | 26/09/2022   |  |