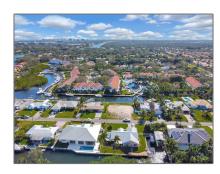

### Address Map

| Country:       | US                    |  |
|----------------|-----------------------|--|
| State:         | FL                    |  |
| County:        | Palm Beach County     |  |
| City:          | Palm Beach<br>Gardens |  |
| Zipcode:       | 33410                 |  |
| Street:        | 2400 Edward Rd        |  |
| Building Name: | Unincorporated        |  |
| Longitude:     | W81° 55' 49.8''       |  |
| Latitude:      | N26° 52' 25.5"        |  |
|                |                       |  |

### **Features**

√

View:

Canal