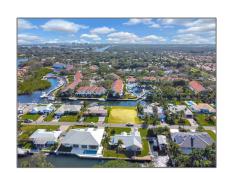

### Address Map

| Country:       | US                    |  |
|----------------|-----------------------|--|
| State:         | FL                    |  |
| County:        | Palm Beach County     |  |
| City:          | Palm Beach<br>Gardens |  |
| Zipcode:       | 33410                 |  |
| Street:        | 2400 Edward Rd        |  |
| Building Name: | Unincorporated        |  |
| Longitude:     | W81° 55' 49.8''       |  |
| Latitude:      | N26° 52' 25.5"        |  |
|                |                       |  |

### **Features**

√

View:

Canal