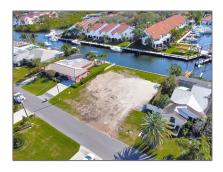

# Residential For Sale

1,491~Sqft - 2400~Edward~Rd, Palm Beach Gardens, Florida 33410

### Basic Details

| Property Type:  | Residential |  |
|-----------------|-------------|--|
| Listing Type:   | For Sale    |  |
| Listing ID:     | A11331141   |  |
| Price:          | \$2,800,000 |  |
| Square Footage: | 1,491 Sqft  |  |
| Year Built:     | 2023        |  |
| Lot Area:       | 14,085 Sqft |  |
| On Market Date: | 21/01/2023  |  |

### Address Map

| Country:       | US                    |  |
|----------------|-----------------------|--|
| State:         | FL                    |  |
| County:        | Palm Beach County     |  |
| City:          | Palm Beach<br>Gardens |  |
| Zipcode:       | 33410                 |  |
| Street:        | 2400 Edward Rd        |  |
| Building Name: | Unincorporated        |  |
| Longitude:     | W81° 55' 49.8''       |  |
| Latitude:      | N26° 52' 25.5"        |  |
|                |                       |  |

### **Features**

√

View:

Canal