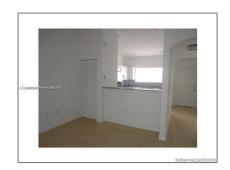

### Basic Details

| Property Type:  | Residential Lease |  |
|-----------------|-------------------|--|
| Listing Type:   | For Rent          |  |
| Listing ID:     | A11561373         |  |
| Price:          | \$2,100           |  |
| Bedroom(s):     | 2                 |  |
| Bathroom(s):    | 2                 |  |
| Square Footage: | 950 Sqft          |  |
| Year Built:     | 2007              |  |
| Lot Area:       | 1,773 Sqft        |  |
| On Market Date: | 01/04/2024        |  |