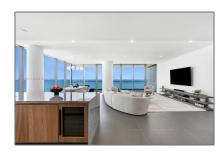

# Residential For Sale

2,913 Sqft - 2000 S Ocean Dr#16A, Hallandale Beach, Florida 33009

#### Features

√ View:

Intracoastal View, Skyline, Direct Ocean

√ Patio:

Open Balcony