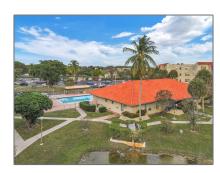

# Address Map

| Country:       | US                              |  |
|----------------|---------------------------------|--|
| State:         | FL                              |  |
| County:        | <b>Broward County</b>           |  |
| City:          | North Lauderdale                |  |
| Zipcode:       | 33068                           |  |
| Street:        | 1810 N Lauderdale<br>Ave # 2415 |  |
| Building Name: | Courtyards of<br>Broward        |  |
| Longitude:     | W81° 45' 52.3''                 |  |
|                |                                 |  |