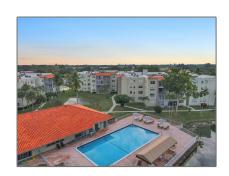

# Address Map

| Country:       | US                              |  |
|----------------|---------------------------------|--|
| State:         | FL                              |  |
| County:        | <b>Broward County</b>           |  |
| City:          | North Lauderdale                |  |
| Zipcode:       | 33068                           |  |
| Street:        | 1810 N Lauderdale<br>Ave # 2415 |  |
| Building Name: | Courtyards of<br>Broward        |  |
| Longitude:     | W81° 45' 52.3''                 |  |
|                |                                 |  |