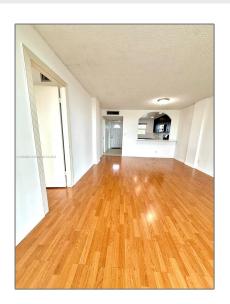

# Residential For Sale

975 Sqft - 110 Royal Park Dr#4F, Oakland Park, Florida 33309

### Basic Details

| Property Type:  | Residential |  |
|-----------------|-------------|--|
| Listing Type:   | For Sale    |  |
| Listing ID:     | A11560802   |  |
| Price:          | \$230,000   |  |
| Bedroom(s):     | 2           |  |
| Bathroom(s):    | 2           |  |
| Square Footage: | 975 Sqft    |  |
| Year Built:     | 1976        |  |
| On Market Date: | 01/04/2024  |  |