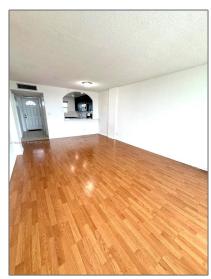

# Residential For Sale

975 Sqft - 110 Royal Park Dr#4F, Oakland Park, Florida 33309

### Basic Details

| Property Type:  | Residential |  |
|-----------------|-------------|--|
| Listing Type:   | For Sale    |  |
| Listing ID:     | A11560802   |  |
| Price:          | \$230,000   |  |
| Bedroom(s):     | 2           |  |
| Bathroom(s):    | 2           |  |
| Square Footage: | 975 Sqft    |  |
| Year Built:     | 1976        |  |
| On Market Date: | 01/04/2024  |  |