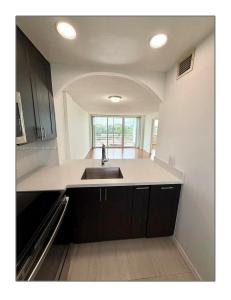

# Residential For Sale

975 Sqft - 110 Royal Park Dr#4F, Oakland Park, Florida 33309

### Basic Details

| Property Type:  | Residential |  |
|-----------------|-------------|--|
| Listing Type:   | For Sale    |  |
| Listing ID:     | A11560802   |  |
| Price:          | \$230,000   |  |
| Bedroom(s):     | 2           |  |
| Bathroom(s):    | 2           |  |
| Square Footage: | 975 Sqft    |  |
| Year Built:     | 1976        |  |
| On Market Date: | 01/04/2024  |  |