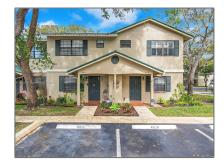

# Residential For Sale

1,224 Sqft - 466 Westree Ln, Plantation, Florida 33324

#### Basic Details

| Property Type:  | Residential |  |
|-----------------|-------------|--|
| Listing Type:   | For Sale    |  |
| Listing ID:     | A11560935   |  |
| Price:          | \$419,000   |  |
| Bedroom(s):     | 2           |  |
| Bathroom(s):    | 2           |  |
| Square Footage: | 1,224 Sqft  |  |
| Year Built:     | 1990        |  |
| Half Bathrooms: | 1           |  |
| On Market Date: | 01/04/2024  |  |

### Address Map

| Country:       | US                    |  |
|----------------|-----------------------|--|
| State:         | FL                    |  |
| County:        | <b>Broward County</b> |  |
| City:          | Plantation            |  |
| Zipcode:       | 33324                 |  |
| Street:        | 466 Westree Ln        |  |
| Building Name: | Westree Westree       |  |
| Longitude:     | W81° 44' 27.8''       |  |