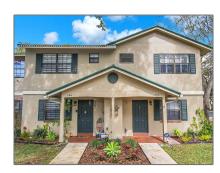

# Residential For Sale

1,224 Sqft - 466 Westree Ln, Plantation, Florida 33324

#### Basic Details

| Property Type:  | Residential |  |
|-----------------|-------------|--|
| Listing Type:   | For Sale    |  |
| Listing ID:     | A11560935   |  |
| Price:          | \$419,000   |  |
| Bedroom(s):     | 2           |  |
| Bathroom(s):    | 2           |  |
| Square Footage: | 1,224 Sqft  |  |
| Year Built:     | 1990        |  |
| Half Bathrooms: | 1           |  |
| On Market Date: | 01/04/2024  |  |

### Address Map

| Country:       | US                    |  |
|----------------|-----------------------|--|
| State:         | FL                    |  |
| County:        | <b>Broward County</b> |  |
| City:          | Plantation            |  |
| Zipcode:       | 33324                 |  |
| Street:        | 466 Westree Ln        |  |
| Building Name: | Westree Westree       |  |
| Longitude:     | W81° 44' 27.8''       |  |