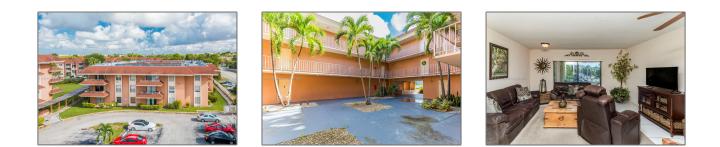

## **Residential For Sale**

950 Sqft - 17650 NW 68th Ave # A3001, Hialeah, Florida 33015

#### Residential Property Type: Listing Type: **For Sale** Listing ID: A11519180 \$230,000 Price: Bedroom(s): 2 Bathroom(s): 2 Square Footage: 950 Sqft Year Built: 1972 On Market Date: 29/01/2024

### Address Map

| Country:       | US                           |
|----------------|------------------------------|
| State:         | FL                           |
| County:        | Miami-Dade County            |
| City:          | Hialeah                      |
| Zipcode:       | 33015                        |
| Street:        | 17650 NW 68th Ave<br># A3001 |
| Building Name: | Lakeview Gardens             |
| Longitude:     | W81° 41' 16''                |
| Latitude:      | N25° 56' 2.4''               |