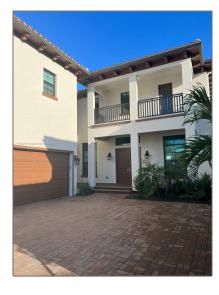

# Residential Lease For Rent

5,015 Sqft - 4230 Mendel Ln, Palm Beach Gardens, Florida 33418

#### **Basic Details**

| Property Type:  | <b>Residential Lease</b> |  |
|-----------------|--------------------------|--|
| Listing Type:   | For Rent                 |  |
| Listing ID:     | A11559767                |  |
| Price:          | \$13,500                 |  |
| Bedroom(s):     | 4                        |  |
| Bathroom(s):    | 4                        |  |
| Square Footage: | 5,015 Sqft               |  |
| Year Built:     | 2022                     |  |
| Half Bathrooms: | 1                        |  |
| Lot Area:       | 7,701 Sqft               |  |
| On Market Date: | 29/03/2024               |  |