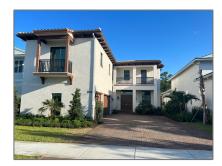

# Residential Lease For Rent

5,015 Sqft - 4230 Mendel Ln, Palm Beach Gardens, Florida 33418

#### **Basic Details**

| Property Type:  | <b>Residential Lease</b> |  |
|-----------------|--------------------------|--|
| Listing Type:   | For Rent                 |  |
| Listing ID:     | A11559767                |  |
| Price:          | \$13,500                 |  |
| Bedroom(s):     | 4                        |  |
| Bathroom(s):    | 4                        |  |
| Square Footage: | 5,015 Sqft               |  |
| Year Built:     | 2022                     |  |
| Half Bathrooms: | 1                        |  |
| Lot Area:       | 7,701 Sqft               |  |
| On Market Date: | 29/03/2024               |  |