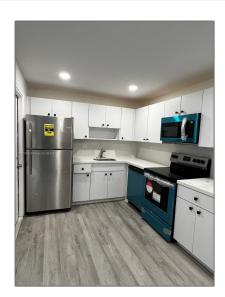

# Residential For Sale

1,090 Sqft - 6921 Cypress Rd # D18, Plantation, Florida 33317

### Basic Details

| Property Type:  | Residential |  |
|-----------------|-------------|--|
| Listing Type:   | For Sale    |  |
| Listing ID:     | A11517630   |  |
| Price:          | \$169,000   |  |
| Bedroom(s):     | 2           |  |
| Bathroom(s):    | 2           |  |
| Square Footage: | 1,090 Sqft  |  |
| Year Built:     | 1969        |  |
| On Market Date: | 19/01/2024  |  |