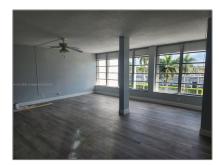

# Residential For Sale

1,090 Sqft - 6921 Cypress Rd # D18, Plantation, Florida 33317

### Basic Details

| Property Type:  | Residential |  |
|-----------------|-------------|--|
| Listing Type:   | For Sale    |  |
| Listing ID:     | A11517630   |  |
| Price:          | \$169,000   |  |
| Bedroom(s):     | 2           |  |
| Bathroom(s):    | 2           |  |
| Square Footage: | 1,090 Sqft  |  |
| Year Built:     | 1969        |  |
| On Market Date: | 19/01/2024  |  |