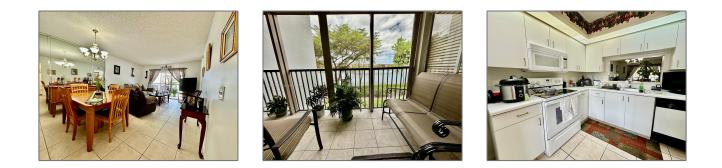

# **Residential For Sale**

1,032 Sqft - 750 SW 138th Ave # 205F, Pembroke Pines, Florida 33027

#### **Basic Details**

| Property Type:  | Residential |  |
|-----------------|-------------|--|
| Listing Type:   | For Sale    |  |
| Listing ID:     | A11560329   |  |
| Price:          | \$235,000   |  |
| Bedroom(s):     | 2           |  |
| Bathroom(s):    | 1           |  |
| Square Footage: | 1,032 Sqft  |  |
| Year Built:     | 1994        |  |
| Half Bathrooms: | 1           |  |
| On Market Date: | 30/03/2024  |  |
|                 |             |  |

#### Features

| √ View:  | Canal        |
|----------|--------------|
| √ Patio: | Open Balcony |

### Address Map

| Country:       | US                         |
|----------------|----------------------------|
| State:         | FL                         |
| County:        | <b>Broward County</b>      |
| City:          | <b>Pembroke Pines</b>      |
| Zipcode:       | 33027                      |
| Street:        | 750 SW 138th Ave<br># 205F |
| Building Name: | Centuary Village           |