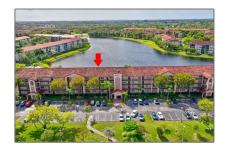

## Address Map

On Market Date:

| US                         |                                                                                               |
|----------------------------|-----------------------------------------------------------------------------------------------|
| FL                         |                                                                                               |
| <b>Broward County</b>      |                                                                                               |
| Pembroke Pines             |                                                                                               |
| 33027                      |                                                                                               |
| 13100 SW 11th Ct<br># 405C |                                                                                               |
| HAWTHORNE                  |                                                                                               |
| W81° 40' 44.4''            |                                                                                               |
| N25° 59' 51.4''            |                                                                                               |
|                            | FL  Broward County  Pembroke Pines  33027  13100 SW 11th Ct # 405C  HAWTHORNE  W81° 40' 44.4" |

#### Features

√ View:

Water View, Lake

√ Patio:

Screened Porch