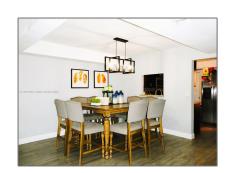

#### Basic Details

| Listing Type:       For Sale         Listing ID:       A11537392         Price:       \$309,500         Bedroom(s):       3         Bathroom(s):       2         Square Footage:       1,800 Sqft         Year Built:       1973         Half Bathrooms:       1         On Market Date:       21/02/2024 | Property Type:  | Residential |  |
|-----------------------------------------------------------------------------------------------------------------------------------------------------------------------------------------------------------------------------------------------------------------------------------------------------------|-----------------|-------------|--|
| Price:       \$309,500         Bedroom(s):       3         Bathroom(s):       2         Square Footage:       1,800 Sqft         Year Built:       1973         Half Bathrooms:       1                                                                                                                   | Listing Type:   | For Sale    |  |
| Bedroom(s):  Bathroom(s):  Square Footage:  1,800 Sqft  Year Built:  1973  Half Bathrooms:  1                                                                                                                                                                                                             | Listing ID:     | A11537392   |  |
| Bathroom(s): 2 Square Footage: 1,800 Sqft Year Built: 1973 Half Bathrooms: 1                                                                                                                                                                                                                              | Price:          | \$309,500   |  |
| Square Footage: 1,800 Sqft  Year Built: 1973  Half Bathrooms: 1                                                                                                                                                                                                                                           | Bedroom(s):     | 3           |  |
| Year Built: 1973 Half Bathrooms: 1                                                                                                                                                                                                                                                                        | Bathroom(s):    | 2           |  |
| Half Bathrooms: 1                                                                                                                                                                                                                                                                                         | Square Footage: | 1,800 Sqft  |  |
|                                                                                                                                                                                                                                                                                                           | Year Built:     | 1973        |  |
| On Market Date: <b>21/02/2024</b>                                                                                                                                                                                                                                                                         | Half Bathrooms: | 1           |  |
|                                                                                                                                                                                                                                                                                                           | On Market Date: | 21/02/2024  |  |