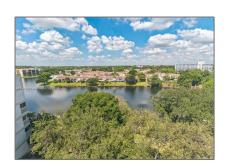

# Residential For Sale

1,230 Sqft - 3301 Spanish Moss Ter # 802, Lauderhill, Florida 33319









#### **Basic Details**

| Property Type:  | Residential |  |
|-----------------|-------------|--|
| Listing Type:   | For Sale    |  |
| Listing ID:     | A11454410   |  |
| Price:          | \$86,500    |  |
| Bedroom(s):     | 2           |  |
| Bathroom(s):    | 2           |  |
| Square Footage: | 1,230 Sqft  |  |

**1971** 

18/09/2023

### Address Map

On Market Date:

Year Built:

| US                             |
|--------------------------------|
| FL                             |
| <b>Broward County</b>          |
| Lauderhill                     |
| 33319                          |
| 3301 Spanish Moss<br>Ter # 802 |
| LAKES OF<br>INVERRARY          |
| W81° 45' 56''                  |
|                                |

#### Features

√ View:

Water View

## Agent Info