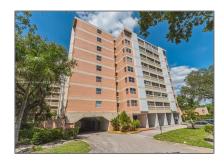

# Residential For Sale

1,230 Sqft - 3301 Spanish Moss Ter # 802, Lauderhill, Florida 33319

#### **Basic Details**

| Property Type:  | Residential |  |
|-----------------|-------------|--|
| Listing Type:   | For Sale    |  |
| Listing ID:     | A11454410   |  |
| Price:          | \$86,500    |  |
| Bedroom(s):     | 2           |  |
| Bathroom(s):    | 2           |  |
| Square Footage: | 1,230 Sqft  |  |

### Address Map

On Market Date:

Year Built:

| US                             |
|--------------------------------|
| FL                             |
| <b>Broward County</b>          |
| Lauderhill                     |
| 33319                          |
| 3301 Spanish Moss<br>Ter # 802 |
| LAKES OF<br>INVERRARY          |
| W81° 45' 56''                  |
|                                |