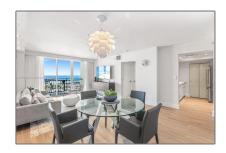

# Residential Lease For Rent

740 Sqft - 90 Alton Rd # 2305, Miami Beach, Florida 33139

### Basic Details

Property Type: **Residential Lease** Listing Type: **For Rent** Listing ID: A11559842 \$5,200 Price: Bedroom(s): 1 Bathroom(s): 1 Square Footage: 740 Sqft Year Built: 1999 On Market Date: 29/03/2024

#### **Features**

| √ Swimming Pool: | Heated       |
|------------------|--------------|
| √ View:          | Ocean, Water |
| √ Furnished:     | Furnished    |