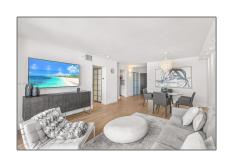

# Residential Lease For Rent

740 Sqft - 90 Alton Rd # 2305, Miami Beach, Florida 33139

### Basic Details

Property Type: **Residential Lease** Listing Type: **For Rent** Listing ID: A11559842 \$5,200 Price: Bedroom(s): 1 Bathroom(s): 1 Square Footage: 740 Sqft Year Built: 1999 On Market Date: 29/03/2024

#### **Features**

| √ Swimming Pool: | Heated       |
|------------------|--------------|
| √ View:          | Ocean, Water |
| √ Furnished:     | Furnished    |