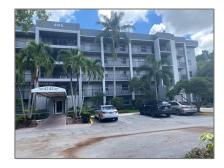

# Residential For Sale

1,357 Sqft - 4145 Cypress Reach Ct # 103, Pompano Beach, Florida 33069

#### Basic Details

| Property Type:  | Residential |  |
|-----------------|-------------|--|
| Listing Type:   | For Sale    |  |
| Listing ID:     | A11487022   |  |
| Price:          | \$245,000   |  |
| Bedroom(s):     | 2           |  |
| Bathroom(s):    | 2           |  |
| Square Footage: | 1,357 Sqft  |  |
| Year Built:     | 1985        |  |
| On Market Date: | 15/11/2023  |  |

## Address Map

| Country:       | US                             |
|----------------|--------------------------------|
| State:         | FL                             |
| County:        | <b>Broward County</b>          |
| City:          | Pompano Beach                  |
| Zipcode:       | 33069                          |
| Street:        | 4145 Cypress Reach<br>Ct # 103 |
| Building Name: | Cypress Reach                  |
| Longitude:     | W81° 49' 10.3''                |
|                |                                |