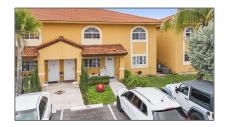

# Residential For Sale

990 Sqft - 7786 W 34th Ln # 102, Hialeah, Florida 33018

#### **Basic Details**

Property Type: Residential Listing Type: **For Sale** A11559738 Listing ID: Price: \$370,000 2 Bedroom(s): Bathroom(s): 2 Square Footage: 990 Sqft Year Built: 1994

28/03/2024