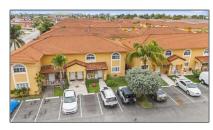

### Address Map

On Market Date:

| Country:       | US                      |  |
|----------------|-------------------------|--|
| State:         | FL                      |  |
| County:        | Miami-Dade County       |  |
| City:          | Hialeah                 |  |
| Zipcode:       | 33018                   |  |
| Street:        | 7786 W 34th Ln #<br>102 |  |
| Building Name: | El Prado                |  |
| Longitude:     | W81° 38' 47.7''         |  |
| Latitude:      | N25° 53' 35.9"          |  |