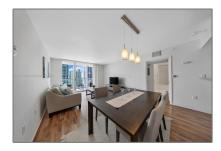

#### Property Type: Residential Listing Type: **For Sale** Listing ID: A11559386 Price: \$499,999 Bedroom(s): 1 Bathroom(s): 1 Square Footage: 750 Sqft Year Built: 2001 On Market Date: 29/03/2024

| √ View:                   | Ocean View, Bay, Skyline                 |
|---------------------------|------------------------------------------|
| $\checkmark$ Pet Allowed: | Restrictions Or Possible<br>Restrictions |
| √ Patio:                  | Open Balcony                             |