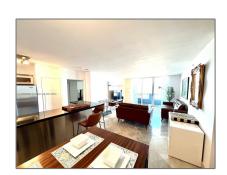

### Features

| √ Swimming Pool: | Above Ground                   |
|------------------|--------------------------------|
| √ View:          | Ocean, Water                   |
| √ Patio:         | Porch/balcony, Open<br>Balcony |
| √ Furnished:     | Furnished                      |