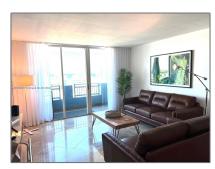

### Features

| √ Swimming Pool: | Above Ground                   |
|------------------|--------------------------------|
| √ View:          | Ocean, Water                   |
| √ Patio:         | Porch/balcony, Open<br>Balcony |
| √ Furnished:     | Furnished                      |