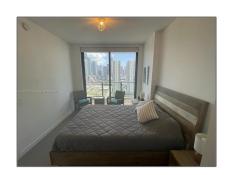

### Basic Details

| Property Type:  | <b>Residential Lease</b> |  |
|-----------------|--------------------------|--|
| Listing Type:   | For Rent                 |  |
| Listing ID:     | A11550751                |  |
| Price:          | \$3,500                  |  |
| Bedroom(s):     | 2                        |  |
| Bathroom(s):    | 2                        |  |
| Square Footage: | 882 Sqft                 |  |
| Year Built:     | 2018                     |  |
| On Market Date: | 14/03/2024               |  |

#### Features

| √ Swimming Pool: | Heated, Community       |
|------------------|-------------------------|
| √ View:          | Intracoastal View, Bay  |
| √ Patio:         | Awning(s), Open Balcony |
| √ Furnished:     | Furnished               |