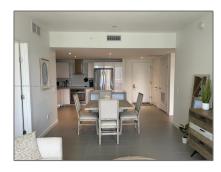

#### Features

| √ Swimming Pool: | Heated, Community       |
|------------------|-------------------------|
| √ View:          | Intracoastal View, Bay  |
| √ Patio:         | Awning(s), Open Balcony |
| √ Furnished:     | Furnished               |