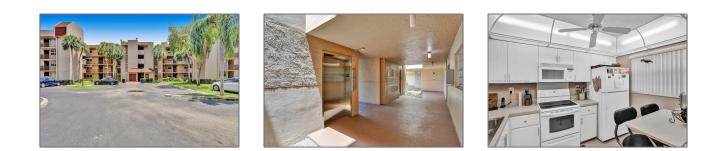

# **Residential For Sale**

1,124 Sqft - 1830 Sabal Palm Dr # 202, Davie, Florida 33324

#### Basic **Details**

| Residential |                                                                    |
|-------------|--------------------------------------------------------------------|
| For Sale    |                                                                    |
| A11504993   |                                                                    |
| \$313,000   |                                                                    |
| 3           |                                                                    |
| 2           |                                                                    |
| 1,124 Sqft  |                                                                    |
| 1980        |                                                                    |
| 26/12/2023  |                                                                    |
|             | For Sale<br>A11504993<br>\$313,000<br>3<br>2<br>1,124 Sqft<br>1980 |

## Features

| √ View:      | Garden View    |
|--------------|----------------|
| Pet Allowed: | Maximum 20 Lbs |
| √ Patio:     | Glass Enclosed |

### Address Map

| Country:       | US                          |  |
|----------------|-----------------------------|--|
| State:         | FL                          |  |
| County:        | <b>Broward County</b>       |  |
| City:          | Davie                       |  |
| Zipcode:       | 33324                       |  |
| Street:        | 1830 Sabal Palm Dr<br># 202 |  |
| Building Name: | SABAL PALM                  |  |
| Longitude:     | W81° 43' 32.1''             |  |
| Latitude:      | N26° 5' 44.5''              |  |