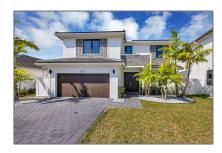

# Residential For Sale

 $2,\!556$  Sqft - 23532 SW 107th Pl, Homestead, Florida 33032

### Basic Details

| Property Type:  | Residential |  |
|-----------------|-------------|--|
| Listing Type:   | For Sale    |  |
| Listing ID:     | A11534849   |  |
| Price:          | \$679,000   |  |
| Bedroom(s):     | 4           |  |
| Bathroom(s):    | 3           |  |
| Square Footage: | 2,556 Sqft  |  |
| Year Built:     | 2020        |  |
| Half Bathrooms: | 1           |  |
| Lot Area:       | 5,068 Sqft  |  |
| On Market Date: | 16/02/2024  |  |