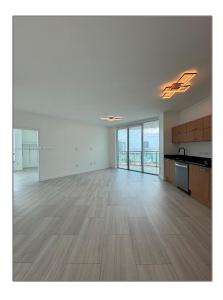

# Residential Lease For Rent

920 Sqft - 350 S Miami Ave # 3913, Miami, Florida 33130

### Basic Details

| Property Type:  | <b>Residential Lease</b> |  |
|-----------------|--------------------------|--|
| Listing Type:   | For Rent                 |  |
| Listing ID:     | A11556131                |  |
| Price:          | \$3,800                  |  |
| Bedroom(s):     | 2                        |  |
| Bathroom(s):    | 2                        |  |
| Square Footage: | 920 Sqft                 |  |
| Year Built:     | 2008                     |  |
| On Market Date: | 25/03/2024               |  |

#### Features

| √ Swimming Pool: | Community    |
|------------------|--------------|
| √ View:          | Bay, Water   |
| √ Patio:         | Open Balcony |
| √ Furnished:     | Unfurnished  |

Street: **350 S Miami Ave # 3913** 