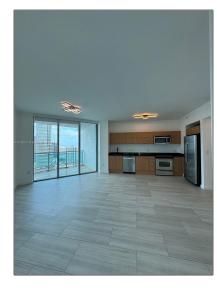

# Residential Lease For Rent

920 Sqft - 350 S Miami Ave # 3913, Miami, Florida 33130

### Basic Details

| Property Type:  | <b>Residential Lease</b> |  |
|-----------------|--------------------------|--|
| Listing Type:   | For Rent                 |  |
| Listing ID:     | A11556131                |  |
| Price:          | \$3,800                  |  |
| Bedroom(s):     | 2                        |  |
| Bathroom(s):    | 2                        |  |
| Square Footage: | 920 Sqft                 |  |
| Year Built:     | 2008                     |  |
| On Market Date: | 25/03/2024               |  |

#### Features

| √ Swimming Pool: | Community    |
|------------------|--------------|
| √ View:          | Bay, Water   |
| √ Patio:         | Open Balcony |
| √ Furnished:     | Unfurnished  |

Street: **350 S Miami Ave # 3913** 