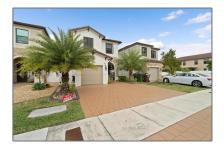

# **Residential For Sale**

1,990 Sqft - 3411 W 110th St, Hialeah, Florida 33018

#### **Basic Details**

| Residential |                                                                                            |
|-------------|--------------------------------------------------------------------------------------------|
| For Sale    |                                                                                            |
| A11547687   |                                                                                            |
| \$699,000   |                                                                                            |
| 4           |                                                                                            |
| 2           |                                                                                            |
| 1,990 Sqft  |                                                                                            |
| 2020        |                                                                                            |
| 1           |                                                                                            |
| 3,262 Sqft  |                                                                                            |
| 10/03/2024  |                                                                                            |
|             | For Sale<br>A11547687<br>\$699,000<br>4<br>2<br>2<br>1,990 Sqft<br>2020<br>1<br>3,262 Sqft |