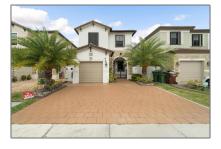

# **Residential For Sale**

1,990 Sqft - 3411 W 110th St, Hialeah, Florida 33018

#### **Basic Details**

| Residential |                                                                                            |
|-------------|--------------------------------------------------------------------------------------------|
| For Sale    |                                                                                            |
| A11547687   |                                                                                            |
| \$699,000   |                                                                                            |
| 4           |                                                                                            |
| 2           |                                                                                            |
| 1,990 Sqft  |                                                                                            |
| 2020        |                                                                                            |
| 1           |                                                                                            |
| 3,262 Sqft  |                                                                                            |
| 10/03/2024  |                                                                                            |
|             | For Sale<br>A11547687<br>\$699,000<br>4<br>2<br>2<br>1,990 Sqft<br>2020<br>1<br>3,262 Sqft |