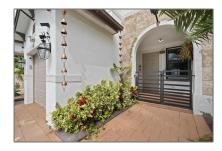

# **Residential For Sale**

1,990 Sqft - 3411 W 110th St, Hialeah, Florida 33018

#### **Basic Details**

| Residential |                                                                                            |
|-------------|--------------------------------------------------------------------------------------------|
| For Sale    |                                                                                            |
| A11547687   |                                                                                            |
| \$699,000   |                                                                                            |
| 4           |                                                                                            |
| 2           |                                                                                            |
| 1,990 Sqft  |                                                                                            |
| 2020        |                                                                                            |
| 1           |                                                                                            |
| 3,262 Sqft  |                                                                                            |
| 10/03/2024  |                                                                                            |
|             | For Sale<br>A11547687<br>\$699,000<br>4<br>2<br>2<br>1,990 Sqft<br>2020<br>1<br>3,262 Sqft |

#### Features

√ Pet Allowed

√ Patio:

Patio