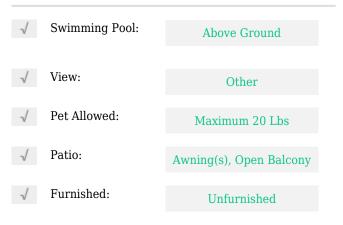

# **Residential Lease For Rent**

942 Sqft - 170 SE 14th St # 3005, Miami, Florida 33131





## **Basic Details**

| Property Type:  | <b>Residential Lease</b> |  |
|-----------------|--------------------------|--|
| Listing Type:   | For Rent                 |  |
| Listing ID:     | A11556235                |  |
| Price:          | \$4,200                  |  |
| Bedroom(s):     | 2                        |  |
| Bathroom(s):    | 2                        |  |
| Square Footage: | 942 Sqft                 |  |
| Year Built:     | 2006                     |  |
| On Market Date: | 25/03/2024               |  |

#### Features



## Address Map

| Country: | US                |
|----------|-------------------|
| State:   | FL                |
| County:  | Miami-Dade County |
| City:    | Miami             |
| Zipcode: | 33131             |

| Street:        | 170 SE 14th St #<br>3005 |
|----------------|--------------------------|
| Building Name: | THE SAIL CONDO           |
| Longitude:     | W81° 48' 33.5''          |
| Latitude:      | N25° 45' 35.5''          |

# Agent Info