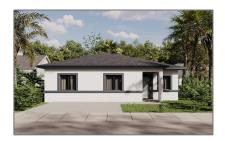

# Residential For Sale

1,500 Sqft - 432 SW 6th Ter, Homestead, Florida 33030

### Basic Details

| Property Type:  | Residential |  |
|-----------------|-------------|--|
| Listing Type:   | For Sale    |  |
| Listing ID:     | A11555640   |  |
| Price:          | \$475,000   |  |
| Bedroom(s):     | 4           |  |
| Bathroom(s):    | 2           |  |
| Square Footage: | 1,500 Sqft  |  |
| Year Built:     | 2024        |  |
| Lot Area:       | 4,850 Sqft  |  |
| On Market Date: | 22/03/2024  |  |