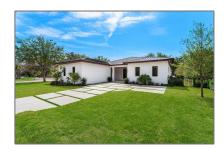

# Residential For Sale

 $4,920\ Sqft$  -  $8000\ SW\ 135th\ St,$  Pinecrest, Florida 33156

#### Basic Details

| Property Type:  | Residential |
|-----------------|-------------|
| Listing Type:   | For Sale    |
| Listing ID:     | A11554721   |
| Price:          | \$3,750,000 |
| Bedroom(s):     | 5           |
| Bathroom(s):    | 5           |
| Square Footage: | 4,920 Sqft  |
| Year Built:     | 2024        |
| Lot Area:       | 16,966 Sqft |
| On Market Date: | 22/03/2024  |