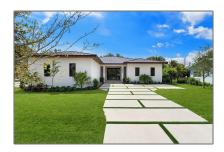

# Residential For Sale

 $4,920\ Sqft$  -  $8000\ SW\ 135th\ St,$  Pinecrest, Florida 33156

#### Basic Details

| Property Type:  | Residential |
|-----------------|-------------|
| Listing Type:   | For Sale    |
| Listing ID:     | A11554721   |
| Price:          | \$3,750,000 |
| Bedroom(s):     | 5           |
| Bathroom(s):    | 5           |
| Square Footage: | 4,920 Sqft  |
| Year Built:     | 2024        |
| Lot Area:       | 16,966 Sqft |
| On Market Date: | 22/03/2024  |