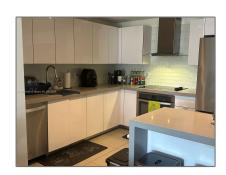

### Basic Details

| Property Type:  | Residential Lease |  |
|-----------------|-------------------|--|
| Listing Type:   | For Rent          |  |
| Listing ID:     | A11554440         |  |
| Price:          | \$4,000           |  |
| Bedroom(s):     | 2                 |  |
| Bathroom(s):    | 2                 |  |
| Square Footage: | 882 Sqft          |  |
| Year Built:     | 2018              |  |
| On Market Date: | 22/03/2024        |  |