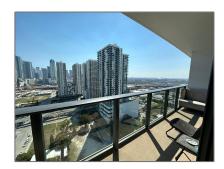

#### Features

| $\sqrt{}$ | Swimming Pool: | Private, In Ground,<br>Automatic Chlorination |
|-----------|----------------|-----------------------------------------------|
| $\sqrt{}$ | View:          | Garden, Other                                 |
| $\sqrt{}$ | Pet Allowed:   | Maximum 20 Lbs                                |
| $\sqrt{}$ | Patio:         | Deck, Open Balcony                            |
| $\sqrt{}$ | Furnished:     | Unfurnished                                   |