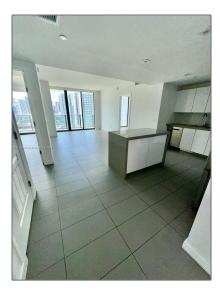

### Basic Details

| Property Type:  | Residential Lease |  |
|-----------------|-------------------|--|
| Listing Type:   | For Rent          |  |
| Listing ID:     | A11554440         |  |
| Price:          | \$4,000           |  |
| Bedroom(s):     | 2                 |  |
| Bathroom(s):    | 2                 |  |
| Square Footage: | 882 Sqft          |  |
| Year Built:     | 2018              |  |
| On Market Date: | 22/03/2024        |  |