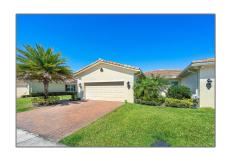

# Residential For Sale

1,620 Sqft - 24072 SW Firenze Way, Port St. Lucie, Florida 34986

### Basic Details

| Property Type:  | Residential |  |
|-----------------|-------------|--|
| Listing Type:   | For Sale    |  |
| Listing ID:     | A11554496   |  |
| Price:          | \$440,000   |  |
| Bedroom(s):     | 3           |  |
| Bathroom(s):    | 2           |  |
| Square Footage: | 1,620 Sqft  |  |
| Year Built:     | 2019        |  |
| Lot Area:       | 6,447 Sqft  |  |
| On Market Date: | 21/03/2024  |  |

### Address Map

| Country:       | US                           |  |
|----------------|------------------------------|--|
| State:         | FL                           |  |
| County:        | St Lucie County              |  |
| City:          | Port St. Lucie               |  |
| Zipcode:       | 34986                        |  |
| Street:        | 24072 SW Firenze<br>Way      |  |
| Building Name: | VERANO PUD NO 1<br>PLAT NO 2 |  |