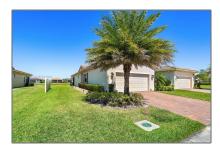

# Residential For Sale

1,620 Sqft - 24072 SW Firenze Way, Port St. Lucie, Florida 34986

### Basic Details

| Property Type:  | Residential |  |
|-----------------|-------------|--|
| Listing Type:   | For Sale    |  |
| Listing ID:     | A11554496   |  |
| Price:          | \$440,000   |  |
| Bedroom(s):     | 3           |  |
| Bathroom(s):    | 2           |  |
| Square Footage: | 1,620 Sqft  |  |
| Year Built:     | 2019        |  |
| Lot Area:       | 6,447 Sqft  |  |
| On Market Date: | 21/03/2024  |  |

### Address Map

| Country:       | US                           |  |
|----------------|------------------------------|--|
| State:         | FL                           |  |
| County:        | St Lucie County              |  |
| City:          | Port St. Lucie               |  |
| Zipcode:       | 34986                        |  |
| Street:        | 24072 SW Firenze<br>Way      |  |
| Building Name: | VERANO PUD NO 1<br>PLAT NO 2 |  |