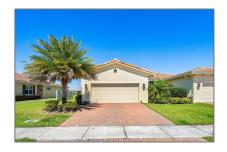

# Residential For Sale

1,620 Sqft - 24072 SW Firenze Way, Port St. Lucie, Florida 34986

### Basic Details

| Property Type:  | Residential |  |
|-----------------|-------------|--|
| Listing Type:   | For Sale    |  |
| Listing ID:     | A11554496   |  |
| Price:          | \$440,000   |  |
| Bedroom(s):     | 3           |  |
| Bathroom(s):    | 2           |  |
| Square Footage: | 1,620 Sqft  |  |
| Year Built:     | 2019        |  |
| Lot Area:       | 6,447 Sqft  |  |
| On Market Date: | 21/03/2024  |  |

### Address Map

| Country:       | US                           |  |
|----------------|------------------------------|--|
| State:         | FL                           |  |
| County:        | St Lucie County              |  |
| City:          | Port St. Lucie               |  |
| Zipcode:       | 34986                        |  |
| Street:        | 24072 SW Firenze<br>Way      |  |
| Building Name: | VERANO PUD NO 1<br>PLAT NO 2 |  |