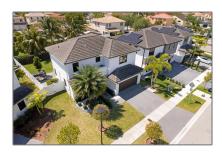

# Residential For Sale

2,556 Sqft - 10632 SW 235th Ln, Homestead, Florida 33032

#### Basic Details

| Property Type:  | Residential |  |
|-----------------|-------------|--|
| Listing Type:   | For Sale    |  |
| Listing ID:     | A11552987   |  |
| Price:          | \$679,000   |  |
| Bedroom(s):     | 4           |  |
| Bathroom(s):    | 3           |  |
| Square Footage: | 2,556 Sqft  |  |
| Year Built:     | 2020        |  |
| Half Bathrooms: | 1           |  |
| Lot Area:       | 5,630 Sqft  |  |
| On Market Date: | 20/03/2024  |  |

### Address Map

| Country:       | US                       |  |
|----------------|--------------------------|--|
| State:         | FL                       |  |
| County:        | <b>Miami-Dade County</b> |  |
| City:          | Homestead                |  |
| Zipcode:       | 33032                    |  |
| Street:        | 10632 SW 235th Ln        |  |
| Building Name: | MC RESIDENTIAL           |  |