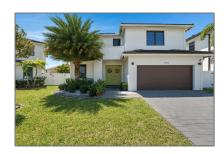

# Residential For Sale

2,556 Sqft - 10632 SW 235th Ln, Homestead, Florida 33032

#### Basic Details

| Property Type:  | Residential |  |
|-----------------|-------------|--|
| Listing Type:   | For Sale    |  |
| Listing ID:     | A11552987   |  |
| Price:          | \$679,000   |  |
| Bedroom(s):     | 4           |  |
| Bathroom(s):    | 3           |  |
| Square Footage: | 2,556 Sqft  |  |
| Year Built:     | 2020        |  |
| Half Bathrooms: | 1           |  |
| Lot Area:       | 5,630 Sqft  |  |
| On Market Date: | 20/03/2024  |  |

### Address Map

| Country:       | US                       |  |
|----------------|--------------------------|--|
| State:         | FL                       |  |
| County:        | <b>Miami-Dade County</b> |  |
| City:          | Homestead                |  |
| Zipcode:       | 33032                    |  |
| Street:        | 10632 SW 235th Ln        |  |
| Building Name: | MC RESIDENTIAL           |  |