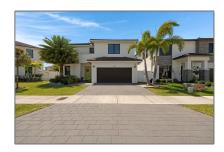

# Residential For Sale

2,556 Sqft - 10632 SW 235th Ln, Homestead, Florida 33032

#### Basic Details

| Property Type:  | Residential |  |
|-----------------|-------------|--|
| Listing Type:   | For Sale    |  |
| Listing ID:     | A11552987   |  |
| Price:          | \$679,000   |  |
| Bedroom(s):     | 4           |  |
| Bathroom(s):    | 3           |  |
| Square Footage: | 2,556 Sqft  |  |
| Year Built:     | 2020        |  |
| Half Bathrooms: | 1           |  |
| Lot Area:       | 5,630 Sqft  |  |
| On Market Date: | 20/03/2024  |  |

### Address Map

| Country:       | US                       |  |
|----------------|--------------------------|--|
| State:         | FL                       |  |
| County:        | <b>Miami-Dade County</b> |  |
| City:          | Homestead                |  |
| Zipcode:       | 33032                    |  |
| Street:        | 10632 SW 235th Ln        |  |
| Building Name: | MC RESIDENTIAL           |  |