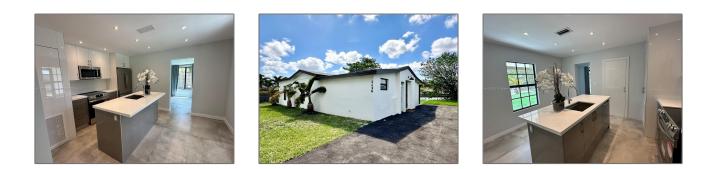

#### Basic **Details**

| Property Type:  | <b>Residential Lease</b> |  |
|-----------------|--------------------------|--|
| Listing Type:   | For Rent                 |  |
| Listing ID:     | A11553242                |  |
| Price:          | \$3,850                  |  |
| Bedroom(s):     | 3                        |  |
| Bathroom(s):    | 2                        |  |
| Square Footage: | 4,466 Sqft               |  |
| Year Built:     | 2024                     |  |
| Lot Area:       | 11,625 Sqft              |  |
| On Market Date: | 19/03/2024               |  |
|                 |                          |  |

#### Features

| $\checkmark$ | View:        | Garden, Canal                |
|--------------|--------------|------------------------------|
|              | Pet Allowed: | Dogs Ok                      |
|              | Patio:       | Open Porch,<br>Porch/balcony |
| $\checkmark$ | Furnished:   | Unfurnished                  |