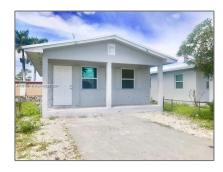

## Residential For Sale

4,800 Sqft - 611 Amaryllis Ave, Pahokee, Florida 33476

## Basic Details

| Property Type:  | Residential |  |
|-----------------|-------------|--|
| Listing Type:   | For Sale    |  |
| Listing ID:     | A11551564   |  |
| Price:          | \$124,900   |  |
| Bedroom(s):     | 3           |  |
| Bathroom(s):    | 2           |  |
| Square Footage: | 4,800 Sqft  |  |
| Year Built:     | 1962        |  |
| Lot Area:       | 15,664 Sqft |  |
| On Market Date: | 15/03/2024  |  |