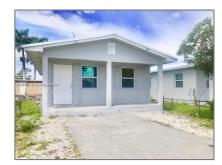

## Residential For Sale

4,800 Sqft - 605 Amaryllis Ave, Pahokee, Florida 33476

## Basic Details

| Property Type:  | Residential |  |
|-----------------|-------------|--|
| Listing Type:   | For Sale    |  |
| Listing ID:     | A11551554   |  |
| Price:          | \$124,900   |  |
| Bedroom(s):     | 3           |  |
| Bathroom(s):    | 2           |  |
| Square Footage: | 4,800 Sqft  |  |
| Year Built:     | 1962        |  |
| Lot Area:       | 15,664 Sqft |  |
| On Market Date: | 15/03/2024  |  |