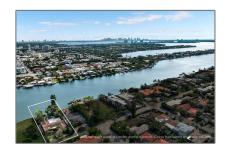

# Residential For Sale

4,551 Sqft - 608 88th St, Surfside, Florida 33154

Intracoastal View, Bay

### Address Map

| Country:       | US                           |
|----------------|------------------------------|
| State:         | FL                           |
| County:        | Miami-Dade County            |
| City:          | Surfside                     |
| Zipcode:       | 33154                        |
| Street:        | 608 88th St                  |
| Building Name: | SECOND AMD<br>PLAT OF NORMAN |
| Longitude:     | W81° 52' 29.2''              |