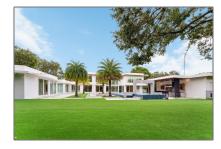

# Residential For Sale

10,150 Sqft - 6300 Moss Ranch Rd, Pinecrest, Florida 33156

### Basic Details

| Property Type:  | Residential  |  |
|-----------------|--------------|--|
| Listing Type:   | For Sale     |  |
| Listing ID:     | A11550996    |  |
| Price:          | \$13,199,950 |  |
| Bedroom(s):     | 8            |  |
| Bathroom(s):    | 10           |  |
| Square Footage: | 10,150 Sqft  |  |
| Year Built:     | 2020         |  |
| Rooms:          | 6            |  |
| Lot Area:       | 47,480 Sqft  |  |
| On Market Date: | 15/03/2024   |  |

### Features

| $\sqrt{}$ | Swimming Pool: | Heated, In Ground |
|-----------|----------------|-------------------|
| $\sqrt{}$ | Pet Allowed    |                   |
| √         | Patio:         | Patio             |