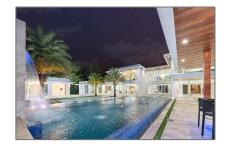

# Residential For Sale

10,150 Sqft - 6300 Moss Ranch Rd, Pinecrest, Florida 33156

### Basic Details

| Property Type:  | Residential  |  |
|-----------------|--------------|--|
| Listing Type:   | For Sale     |  |
| Listing ID:     | A11550996    |  |
| Price:          | \$13,199,950 |  |
| Bedroom(s):     | 8            |  |
| Bathroom(s):    | 10           |  |
| Square Footage: | 10,150 Sqft  |  |
| Year Built:     | 2020         |  |
| Rooms:          | 6            |  |
| Lot Area:       | 47,480 Sqft  |  |
| On Market Date: | 15/03/2024   |  |

### Features

| $\sqrt{}$ | Swimming Pool: | Heated, In Ground |
|-----------|----------------|-------------------|
| $\sqrt{}$ | Pet Allowed    |                   |
| √         | Patio:         | Patio             |