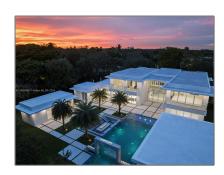

# Residential For Sale

10,150 Sqft - 6300 Moss Ranch Rd, Pinecrest, Florida 33156

### Basic Details

| Property Type:  | Residential  |  |
|-----------------|--------------|--|
| Listing Type:   | For Sale     |  |
| Listing ID:     | A11550996    |  |
| Price:          | \$13,199,950 |  |
| Bedroom(s):     | 8            |  |
| Bathroom(s):    | 10           |  |
| Square Footage: | 10,150 Sqft  |  |
| Year Built:     | 2020         |  |
| Rooms:          | 6            |  |
| Lot Area:       | 47,480 Sqft  |  |
| On Market Date: | 15/03/2024   |  |

### Features

| $\sqrt{}$ | Swimming Pool: | Heated, In Ground |
|-----------|----------------|-------------------|
| $\sqrt{}$ | Pet Allowed    |                   |
| √         | Patio:         | Patio             |