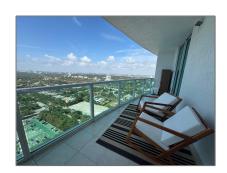

### **Features**

| √ Swimming Pool: | Community                      |
|------------------|--------------------------------|
| √ View:          | Direct Ocean                   |
| √ Patio:         | Porch/balcony, Open<br>Balcony |
| √ Furnished:     | Unfurnished                    |