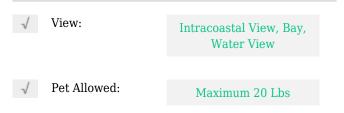

| Bathroom(s):    | 1           |  |
|                                                                                                                                                                           | Square Footage: | 831 Sqft    |  |
| On Market Date: 13/03/2024                                                                                                                                                | Year Built:     | 1965        |  |
|                                                                                                                                                                           | On Market Date: | 13/03/2024  |  |

## Features



## Address Map

| Country:       | US                     |  |
|----------------|------------------------|--|
| State:         | FL                     |  |
| County:        | Miami-Dade County      |  |
| City:          | Miami                  |  |
| Zipcode:       | 33138                  |  |
| Street:        | 880 NE 69th St #<br>4Q |  |
| Building Name: | CLIPPER ON THE<br>BAY  |  |
| Longitude:     | W81° 49' 16.8''        |  |

## Latitude:

## Agent Info