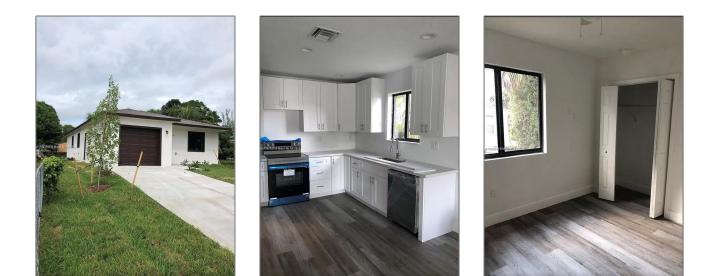

# Residential Lease For Rent

1,435 Sqft - 529 NW 16th Ave, Fort Lauderdale, Florida 33311

#### Basic Details

| Property Type:  | <b>Residential Lease</b> |  |
|-----------------|--------------------------|--|
| Listing Type:   | For Rent                 |  |
| Listing ID:     | A11542789                |  |
| Price:          | \$4,337                  |  |
| Bedroom(s):     | 4                        |  |
| Bathroom(s):    | 2                        |  |
| Square Footage: | 1,435 Sqft               |  |
| Year Built:     | 2022                     |  |
| Lot Area:       | 5,400 Sqft               |  |
| On Market Date: | 12/03/2024               |  |